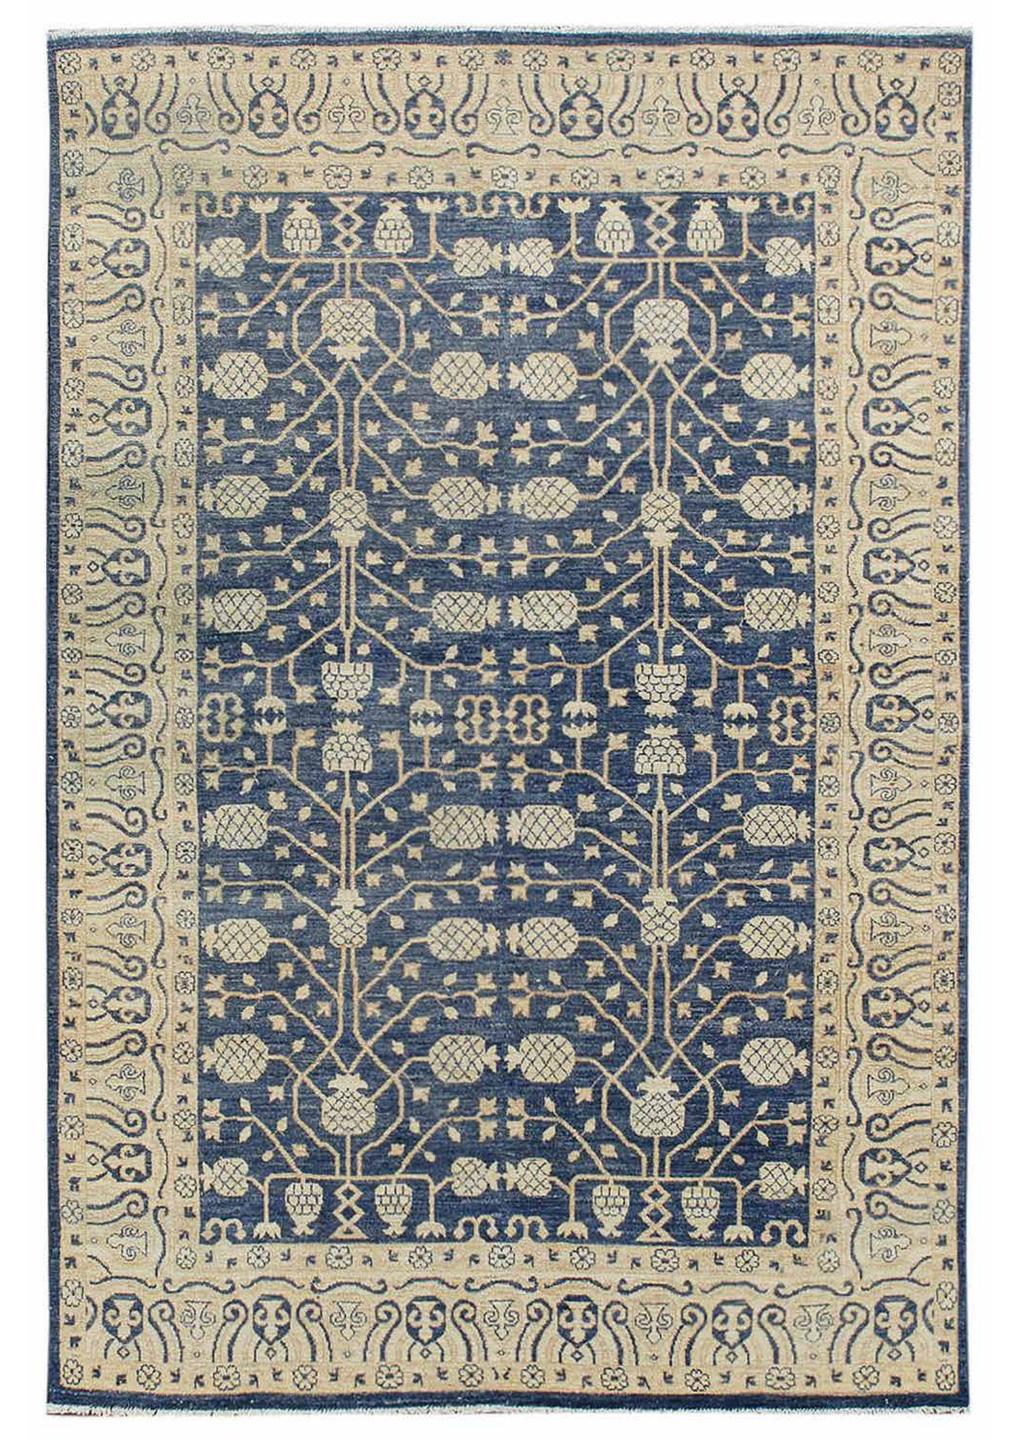

Jaffar's family has 54 years of experience in carpet production.

10 x 14 feet Price: Rs. 490,000

10 x 14 feet Price: Rs. 495,000

7 x 10 feet Price: Rs. 200,000

9 x 12 feet Price: Rs. 380,000

9 x 12 feet Price: Rs. 380,000