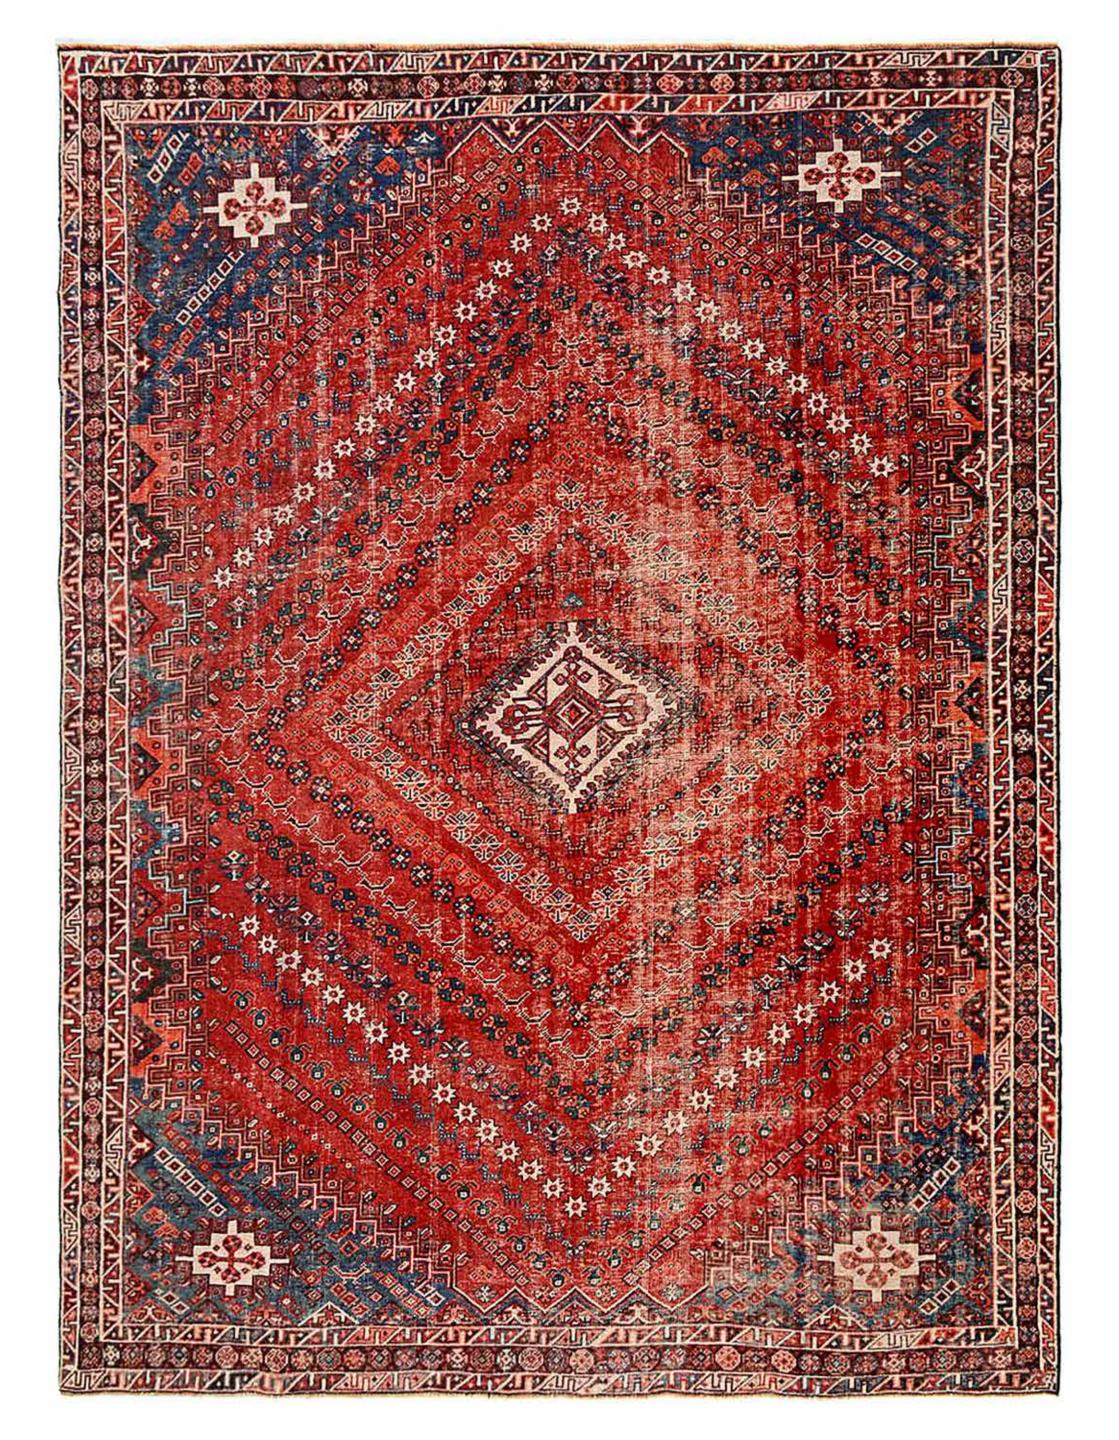

9 x 12 feet Price: Rs. 350,000

9 x 12 feet Price: Rs. 380,000

10 x 14 feet Price: Rs. 490,000

WINT HE WALT OF THE AS . F. SKA THE STAR aforta of the

3 x 10 feet Price: Rs. 110,000

8 x 10 feet Price: Rs. 390,000