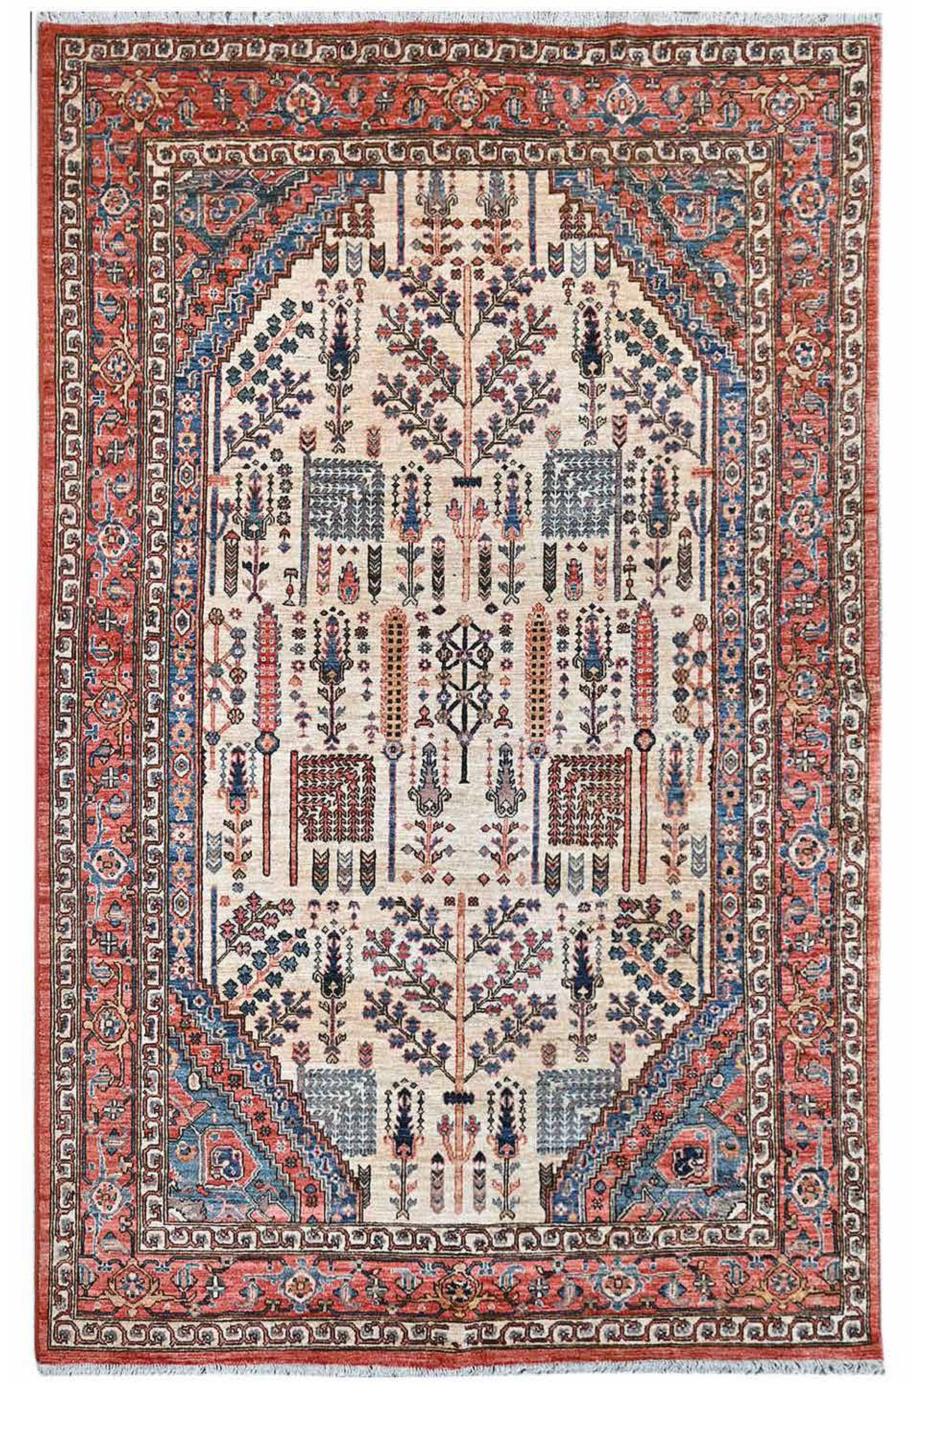

9 x 12 feet Price: Rs. 350,000

9 x 12 feet Price: Rs. 380,000

10 x 14 feet Price: Rs. 490,000

WINT HE WALT OF THE AS . F. SKA THE STAR aforta of the

3 x 10 feet Price: Rs. 110,000

8 x 10 feet Price: Rs. 390,000