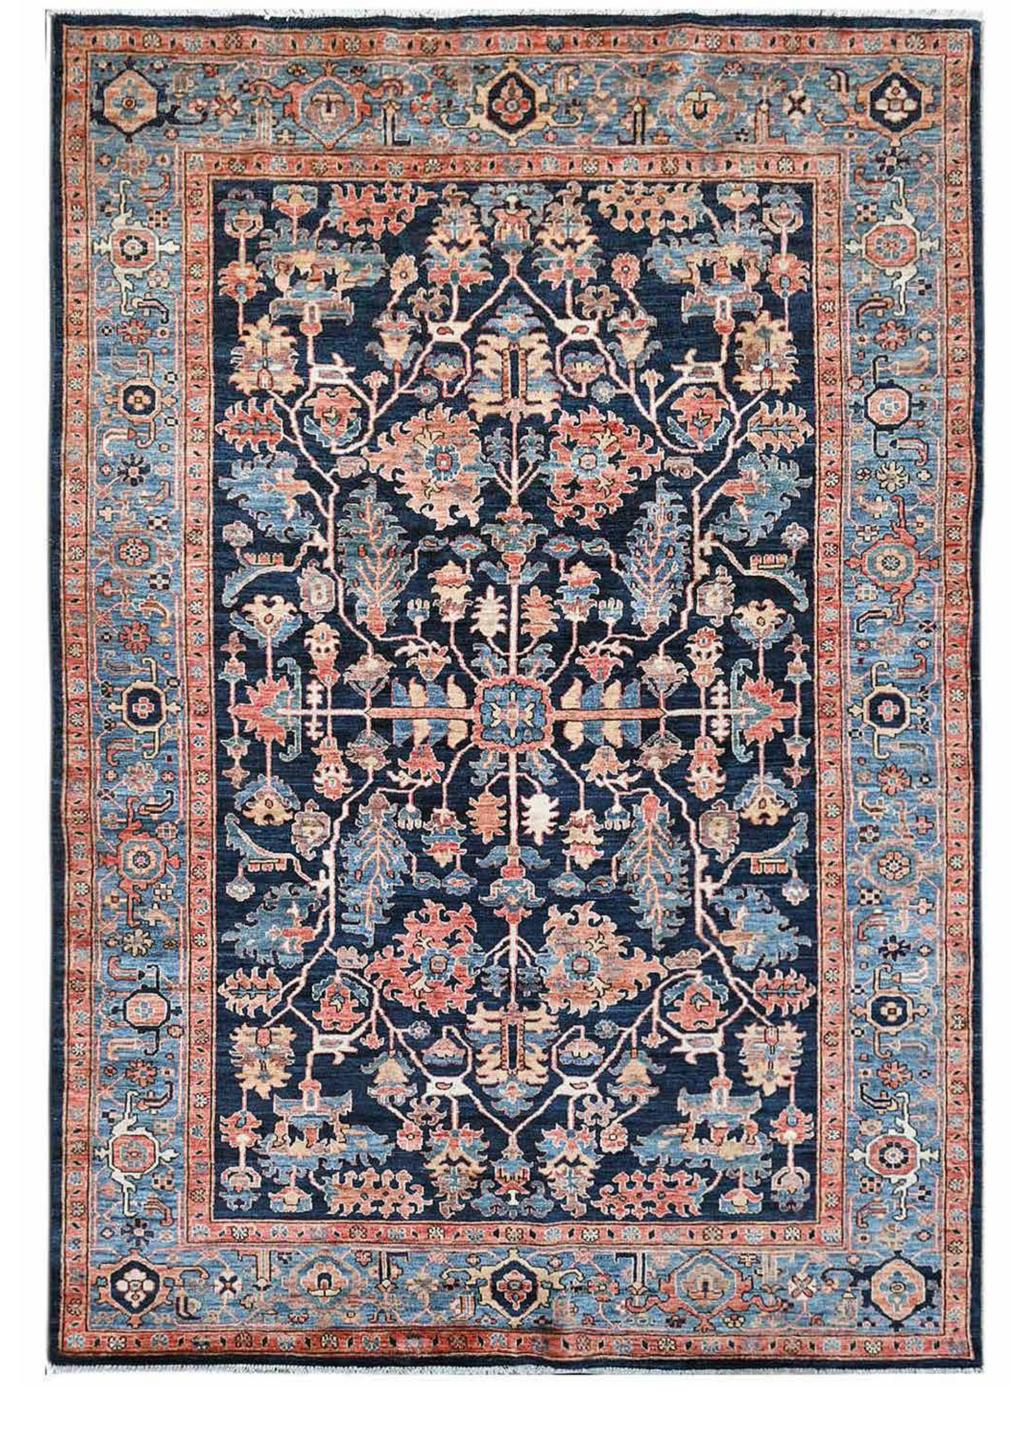

9 x 12 feet Price: Rs. 350,000

9 x 12 feet Price: Rs. 380,000

10 x 14 feet Price: Rs. 490,000

WINT HE WALT OF THE AS . F. SKA THE STAR aforta of the

3 x 10 feet Price: Rs. 110,000

8 x 10 feet Price: Rs. 390,000