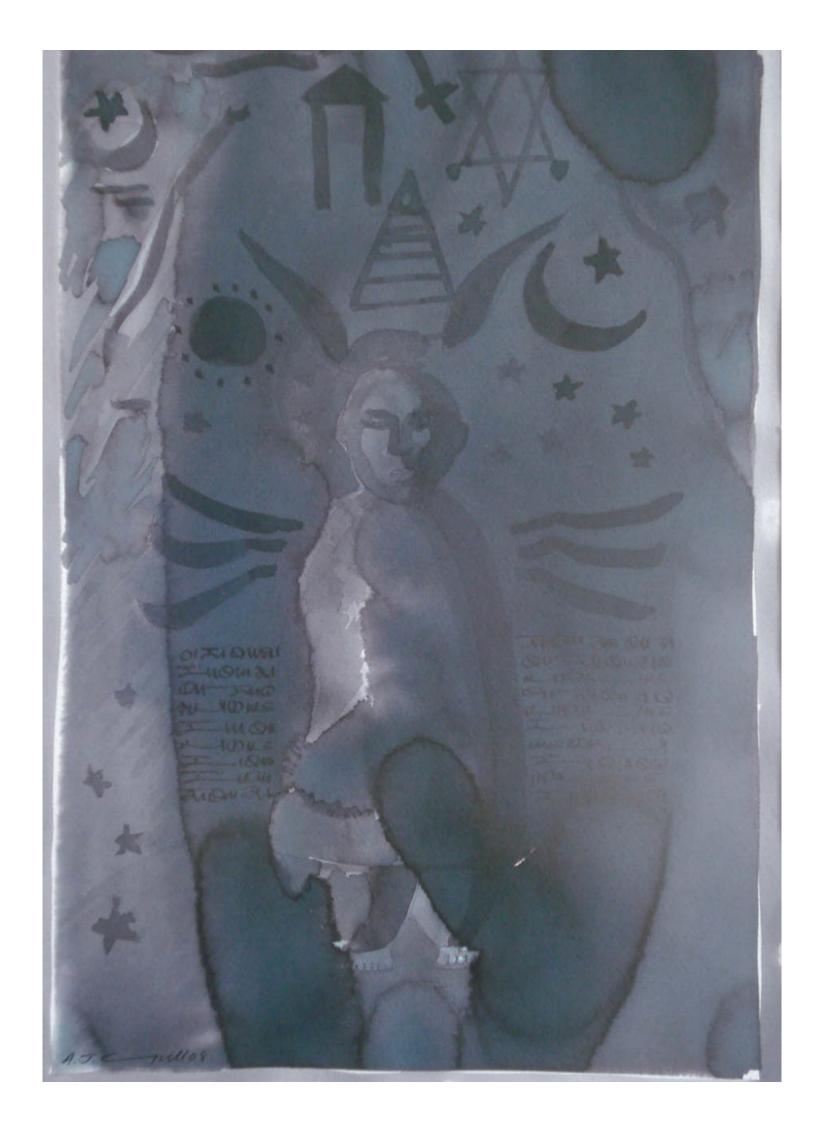

# ORDINARY SOULS INK AND WASH ON PAPER

# ORDINARY SOULS INK AND WASH ON PAPER

6 x 8 inches