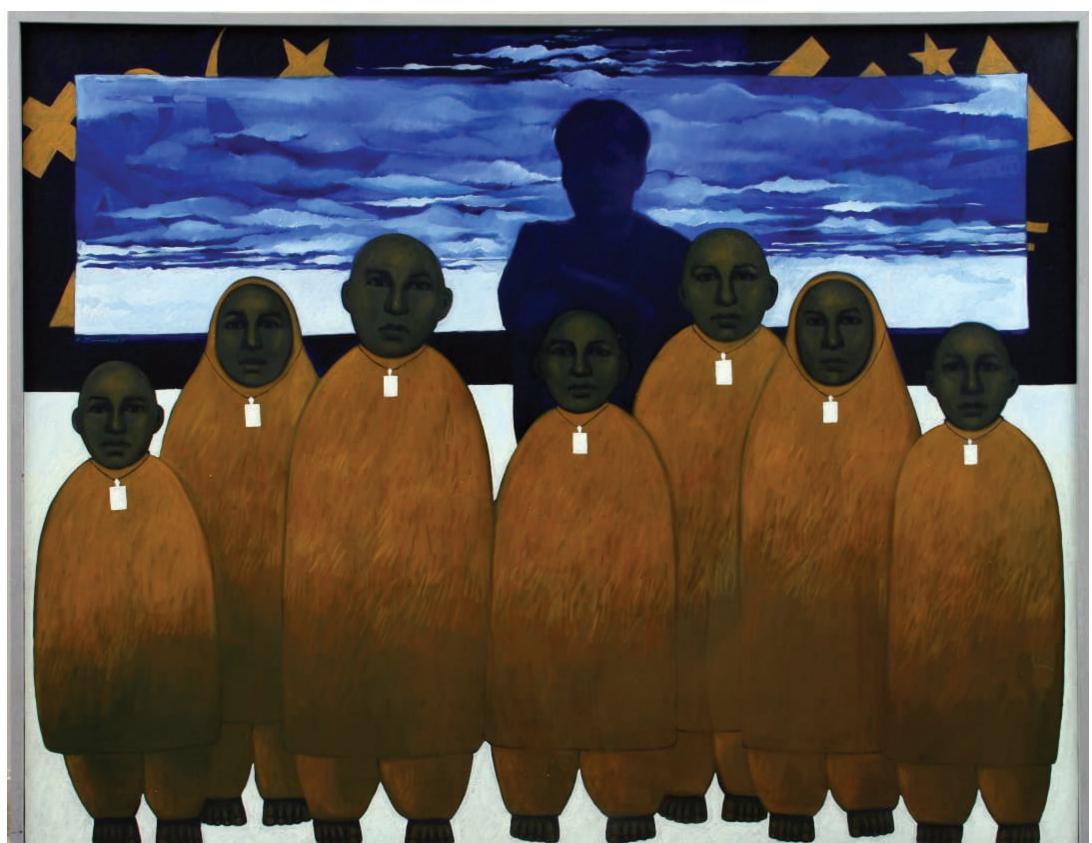

# ORDINARY SOULS ACRYLIC ON CANVAS 18 x 36 inches Triptych 2019

# ORDINARY SOULS ACRYLIC ON CANVAS 36 x 36 inches Triptych 2019

# ORDINARY SOULS ACRYLIC ON CANVAS 42 x 42 inches Triptych 2019