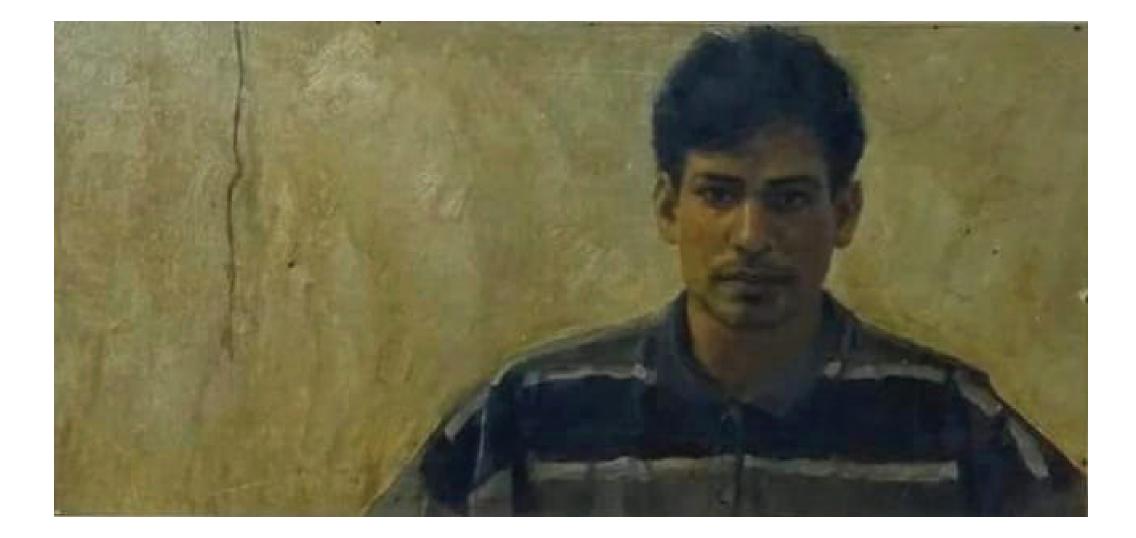

# Billboard And Cinema Hoarding Painting Era 1983 To 1989

SELF PORTRAIT 14 x 26 inches oil on canvas 1993

MUSIC 20 x 30 inches oil on canvas 1993

BASHIR 27 x 38 inches oil on canvas 1994

### BASHIR 27 x 38 inches oil on canvas 1994

#### BASHIR 40 x 40 inches oil on canvas 1994