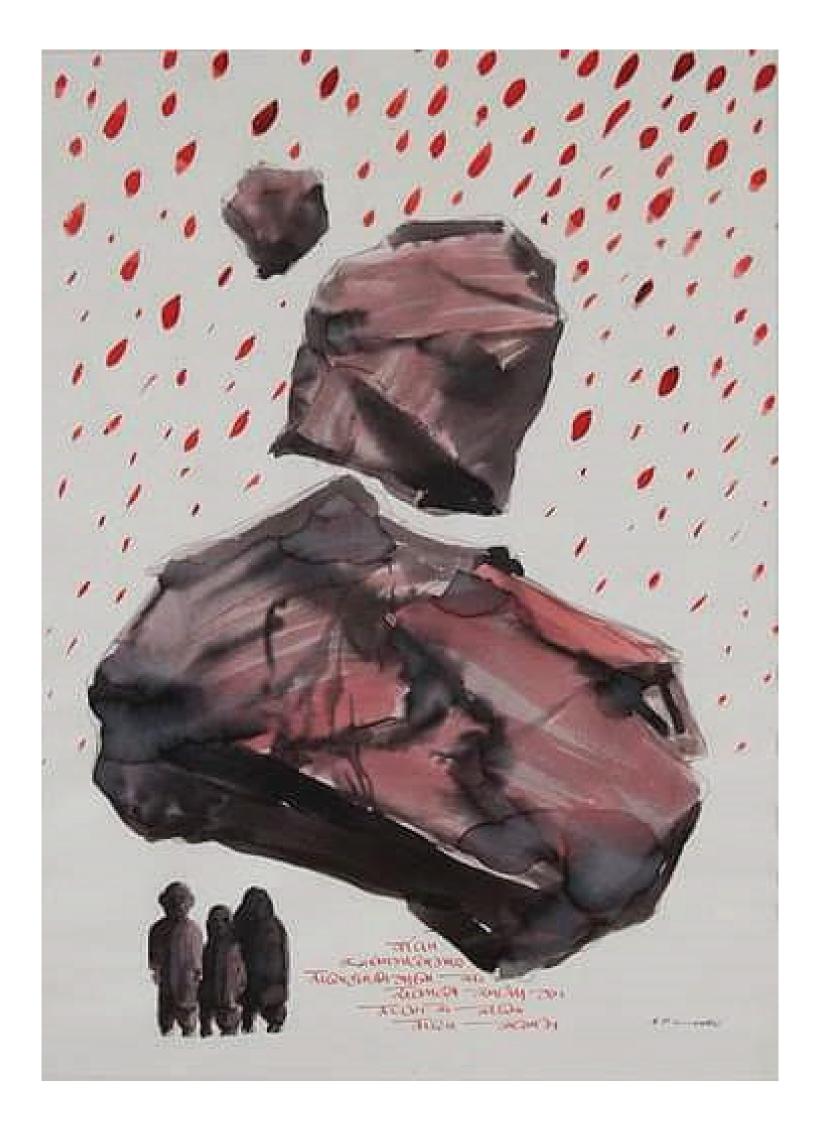

1993



BASHIR 27 x 38 inches oil on canvas 1994



### BASHIR 27 x 38 inches oil on canvas 1994





#### BASHIR 40 x 40 inches oil on canvas 1994





# FIRST AND LAST MINIATURE 5.5 x 8 inches pencil on vasli 1993



# MORIS $4 \times 6.5$ inches pencil on paper 2013



# MEHAR AFROZ 23x 34 inches charcoal on paper 2015



SELF ABSORPTION 23 x 34 inches each charcoal on paper 2015



UNTOLD STORIES 23 x 34 inches each charcoal on paper 2020



#### SELF ABSORPTION 10 x 13 inches Print 2013



#### ORDINARY SOULS 10 x 13 inches Print 2019

### ORDINARY SOULS PEN ON PAPER



### ORDINARY SOULS PEN ON PAPER



7 x 10 inches

# ORDINARY SOULS INK AND WASH ON PAPER



# ORDINARY SOULS INK AND WASH ON PAPER



6 x 8 inches

### ORDINARY SOULS INK AND WASH ON PAPER



# 12 x 16 inches













# ORDINARY SOULS INK AND WASH 2005



11 x 14 inches



#### ORDINARY SOULS INK AND WASH ON PAPER 8 X 11 inches 2004



#### ORDINARY SOULS INK AND WASH ON PAPER 8 X 11 inches 2004



### ORDINARY SOULS INK AND WASH ON PAPER 12 X 16 inches 2004



#### ORDINARY SOULS INK AND WASH ON PAPER 8 X 11 inches 2004



ORDINARY SOULS INK AND WASH ON PAPER 10 X 16 inches 2004





#### ORDINARY SOULS INK AND WASH ON PAPER 27 X 39 inches 2004



#### ORDINARY SOULS INK AND WASH ON PAPER 31 X 43 inches 2004

### ORDINARY SOULS INK AND WASH ON PAPER 2004



# 21 X 28 inches

# 21 X 28 inches



### ORDINARY SOULS INK AND WASH ON PAPER 21 X 28 inches 2004



### ORDINARY SOULS INK AND WASH ON PAPER 21 X 28 inches 2004



#### ORDINARY SOULS INK AND WASH ON PAPER 21 X 28 inches 2004





####