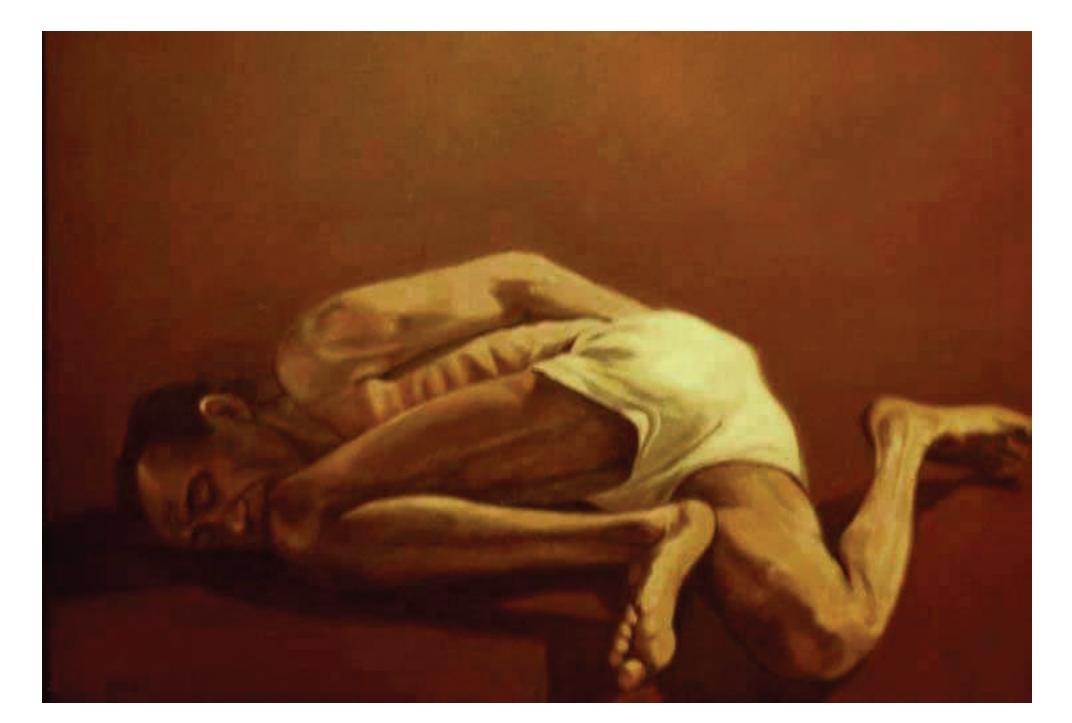

# MEHAR AFROZ 23x 34 inches charcoal on paper 2015

SELF ABSORPTION 23 x 34 inches each charcoal on paper 2015

UNTOLD STORIES 23 x 34 inches each charcoal on paper 2020