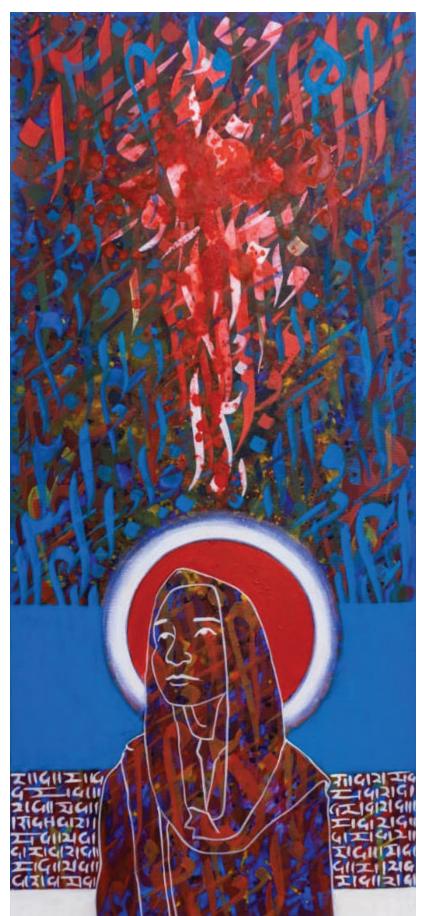

# MEHAR AFROZ 23x 34 inches charcoal on paper 2015

SELF ABSORPTION 23 x 34 inches each charcoal on paper 2015

UNTOLD STORIES 23 x 34 inches each charcoal on paper 2020