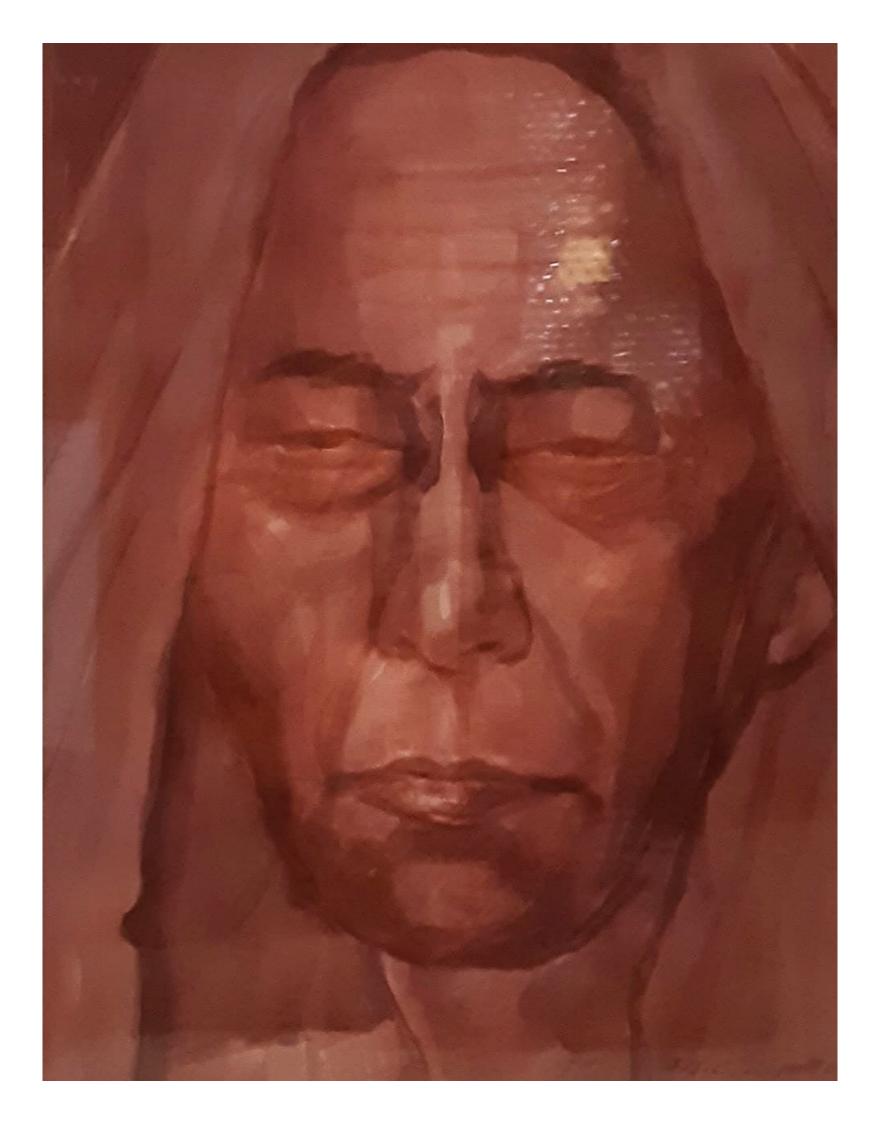

# MEHAR AFROZ 23x 34 inches charcoal on paper 2015

SELF ABSORPTION 23 x 34 inches each charcoal on paper 2015

UNTOLD STORIES 23 x 34 inches each charcoal on paper 2020