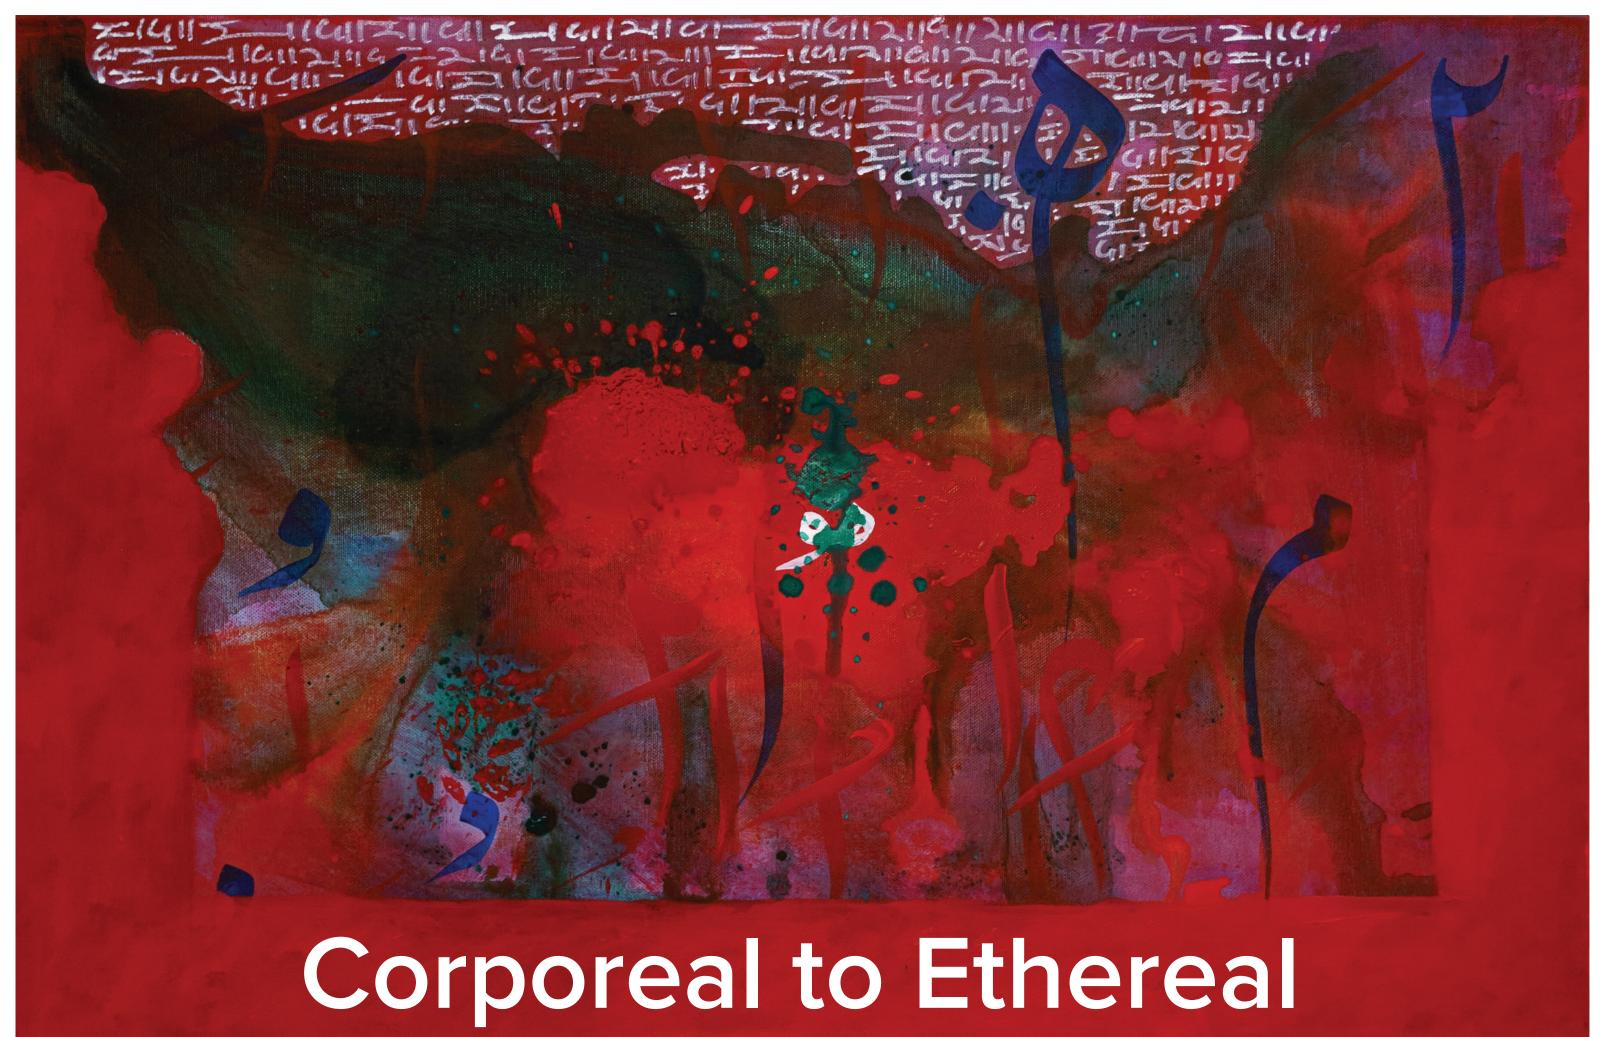

# **Corporeal to Ethereal**

The meaning and definition of ART kept changing for me. From 1983 to 1989, as a cinema-hoarding painter, I used to think that anyone who could copy a photograph realistically was a great artist. In 1990, while studying at NCA, I believed that anyone who could draw and paint a live model was an artist with good skills. I feel blessed that copying photographs and drawing and painting from life were never challenging for me. I could easily use diverse mediums and materials in my art practice, and I quickly learned the basic skills.