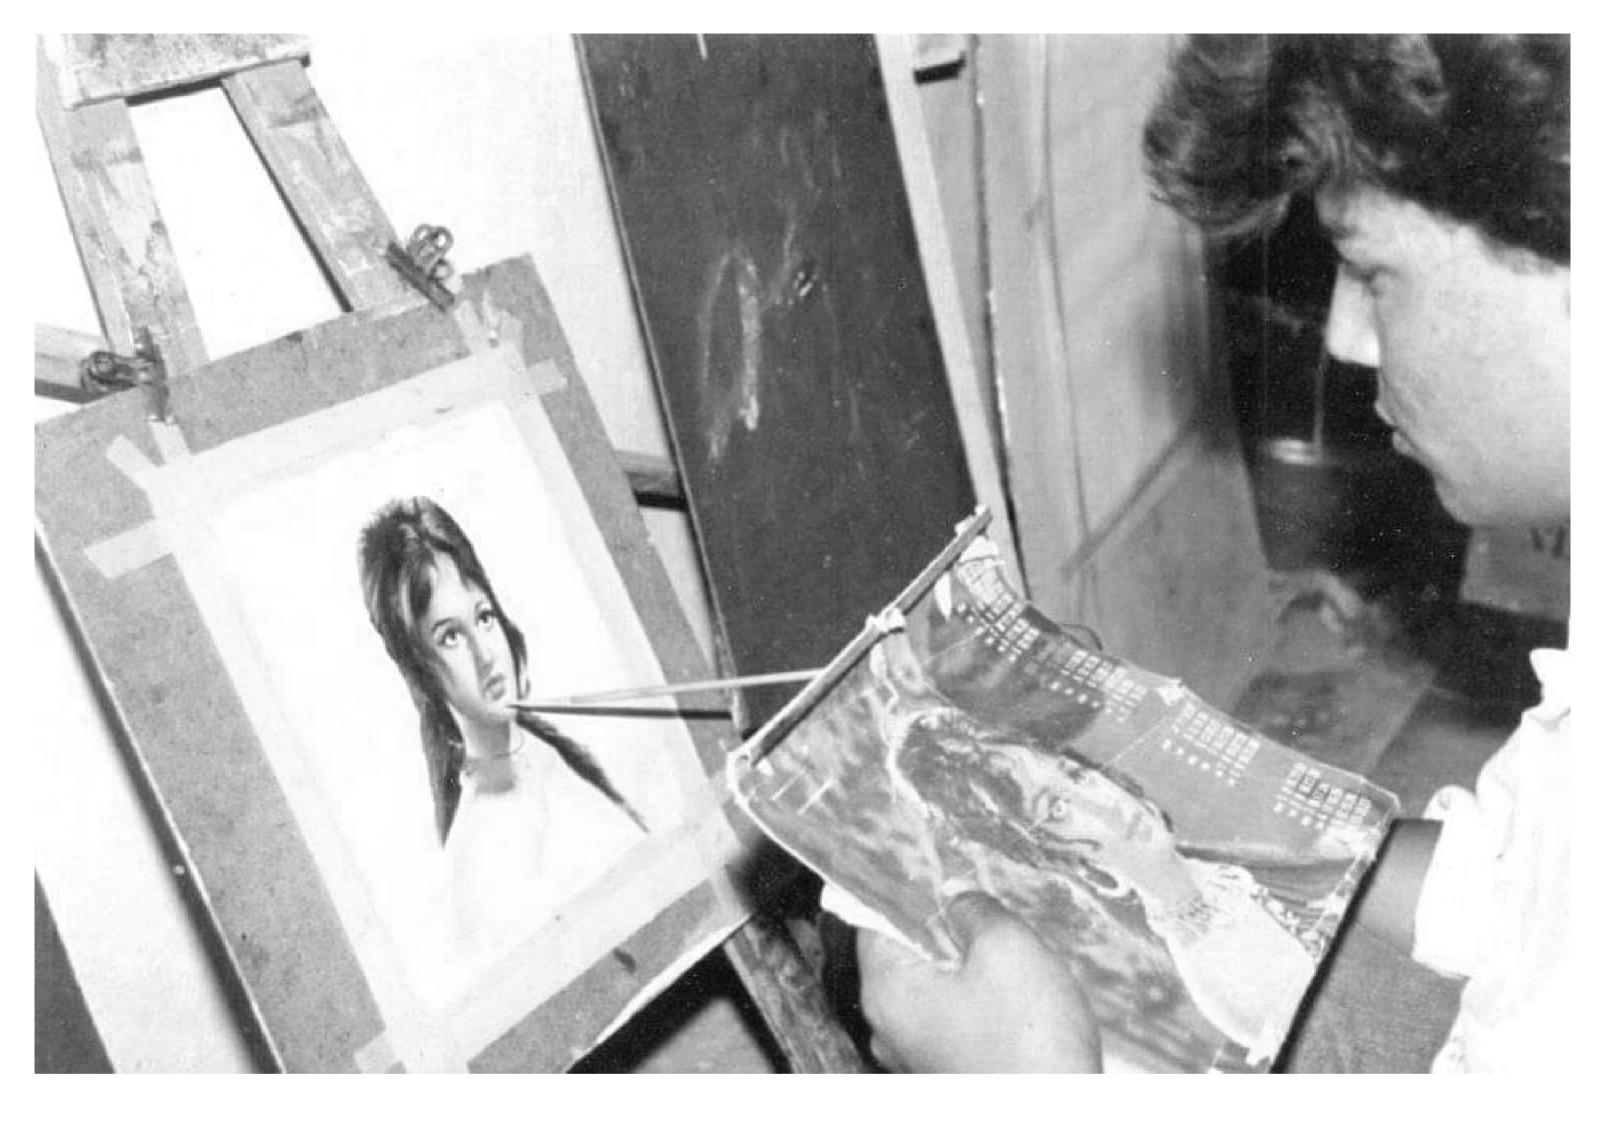

# Billboard And Cinema Hoarding Painting Era 1983 To 1989

SELF PORTRAIT 14 x 26 inches oil on canvas 1993

MUSIC 20 x 30 inches oil on canvas 1993

BASHIR 27 x 38 inches oil on canvas 1994

### BASHIR 27 x 38 inches oil on canvas 1994