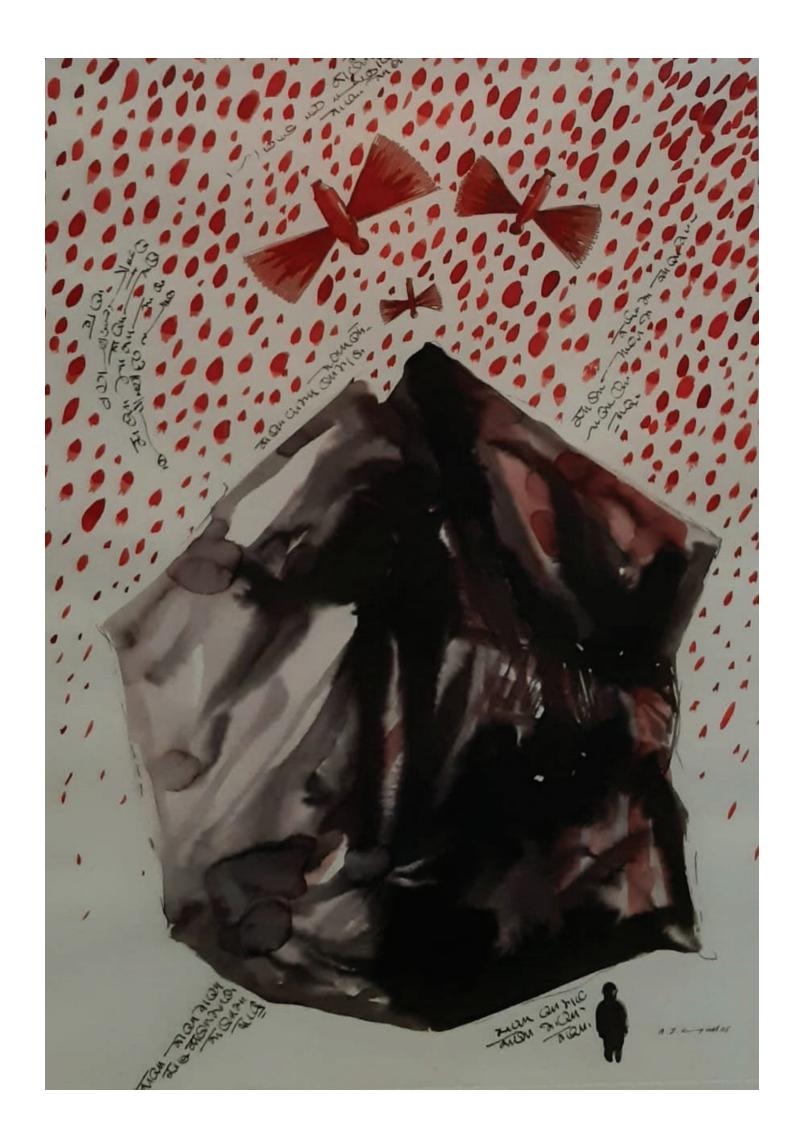

# ORDINARY SOULS INK AND WASH ON PAPER

# ORDINARY SOULS INK AND WASH ON PAPER

6 x 8 inches