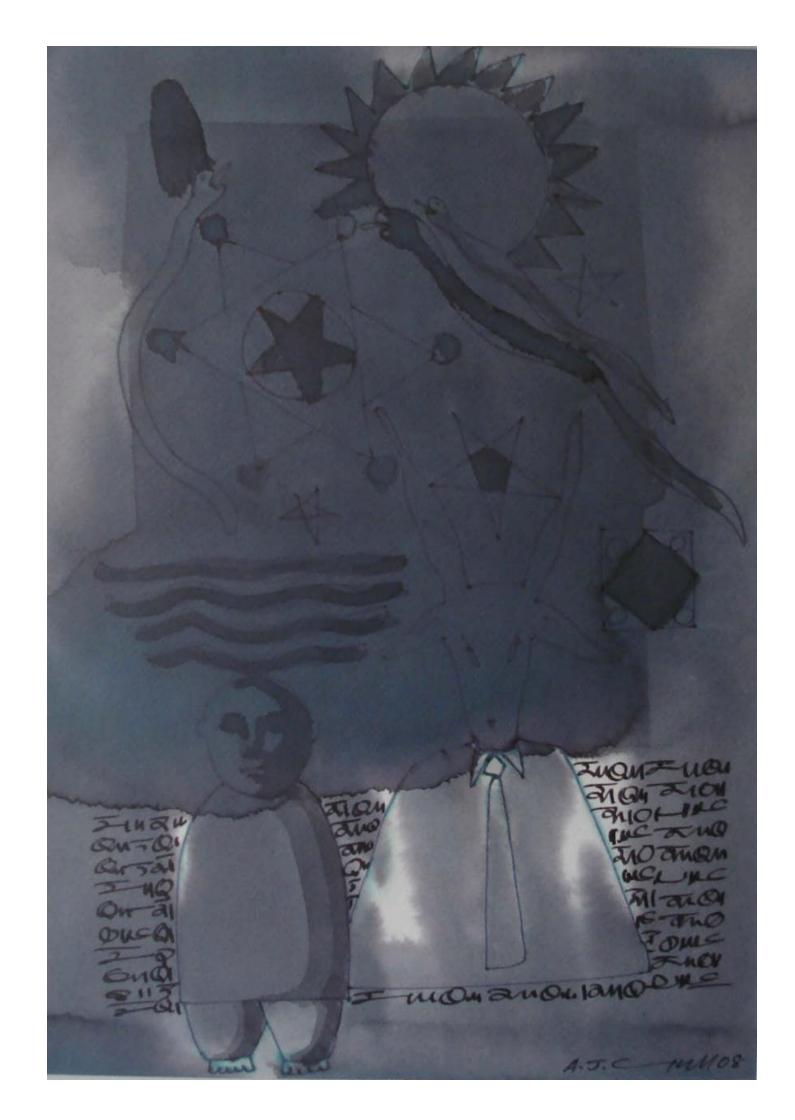

# ORDINARY SOULS INK AND WASH ON PAPER

# ORDINARY SOULS INK AND WASH ON PAPER

6 x 8 inches