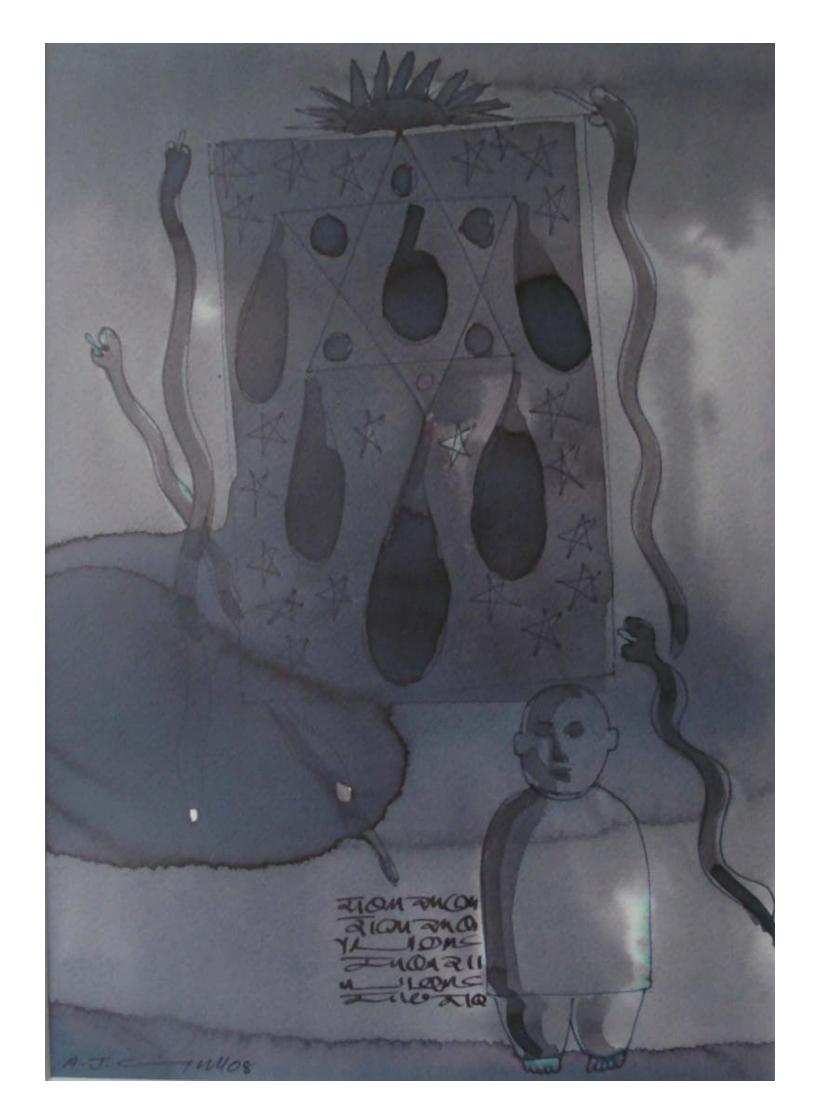

# ORDINARY SOULS INK AND WASH ON PAPER

# ORDINARY SOULS INK AND WASH ON PAPER

6 x 8 inches