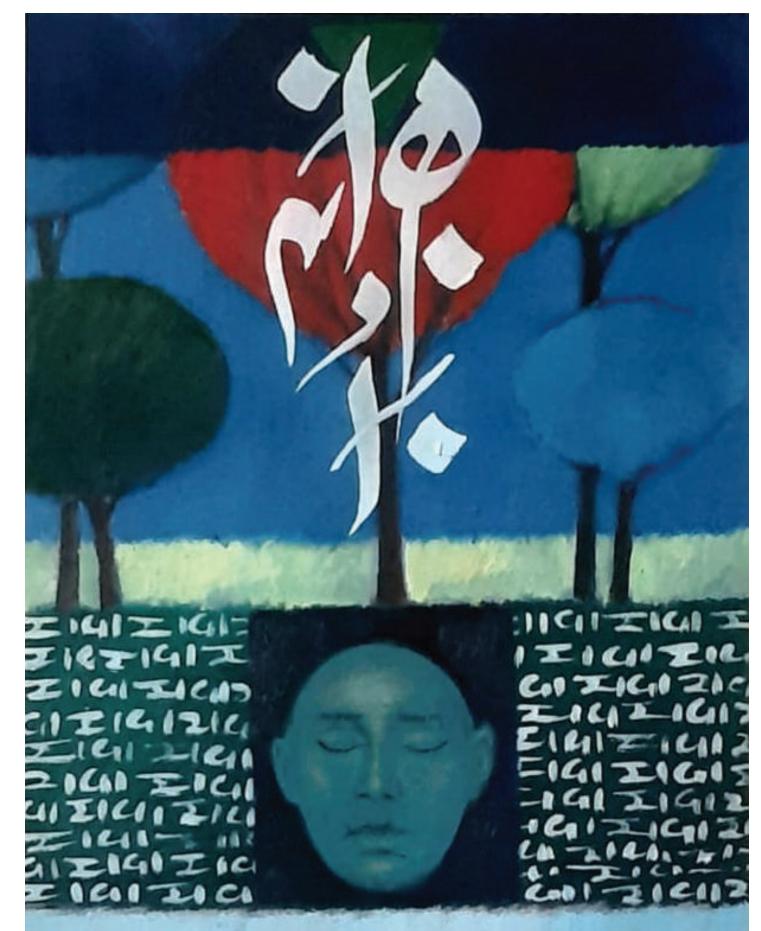

# ORDINARY SOULS OIL ON CANVAS 2010

12 x 15 inches

12 x 15 inches

# ORDINARY SOULS OIL ON CANVAS 2010

15 X 17 inches