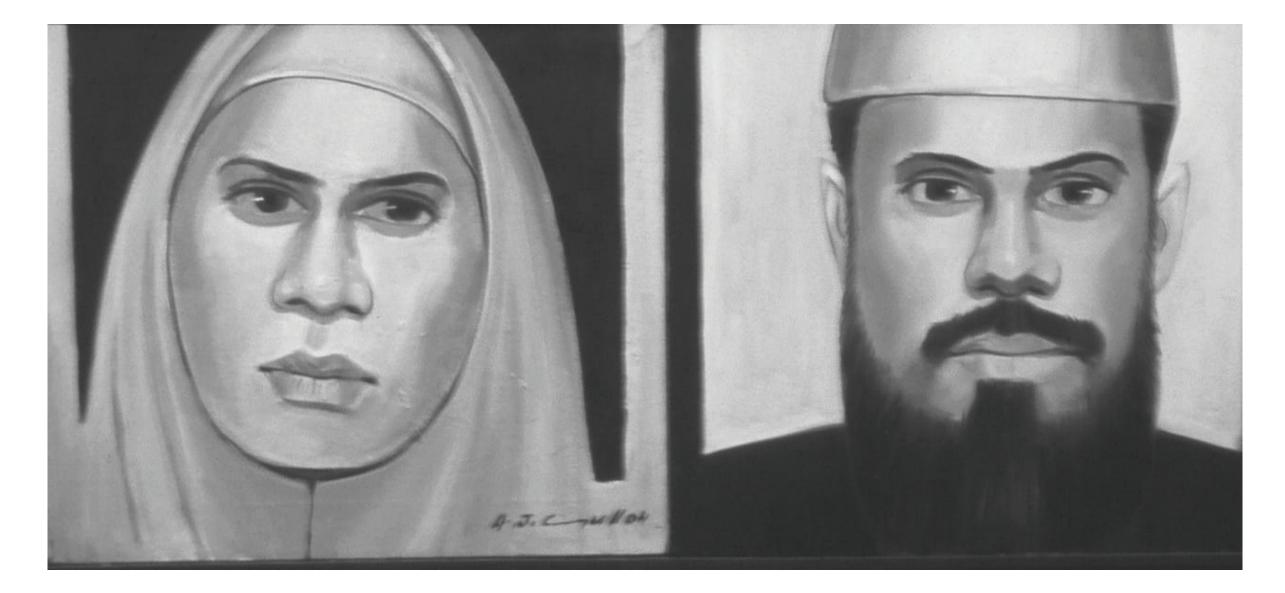

### BASHIR 27 x 38 inches oil on canvas 1994

#### BASHIR 40 x 40 inches oil on canvas 1994