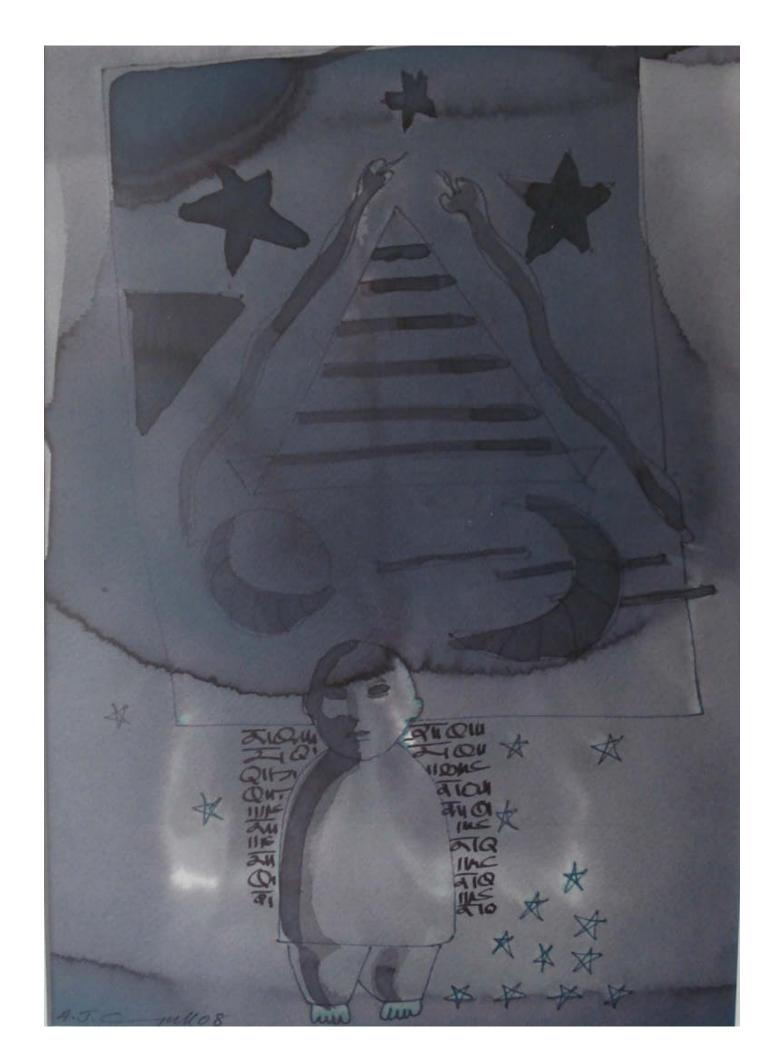

# ORDINARY SOULS INK AND WASH ON PAPER

# ORDINARY SOULS INK AND WASH ON PAPER

6 x 8 inches