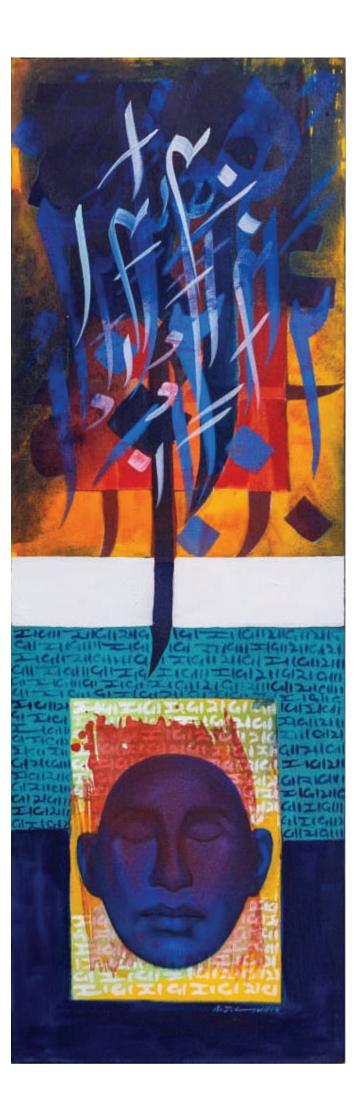

# ORDINARY SOULS INK AND WASH ON PAPER

# ORDINARY SOULS INK AND WASH ON PAPER

6 x 8 inches

### ORDINARY SOULS INK AND WASH ON PAPER