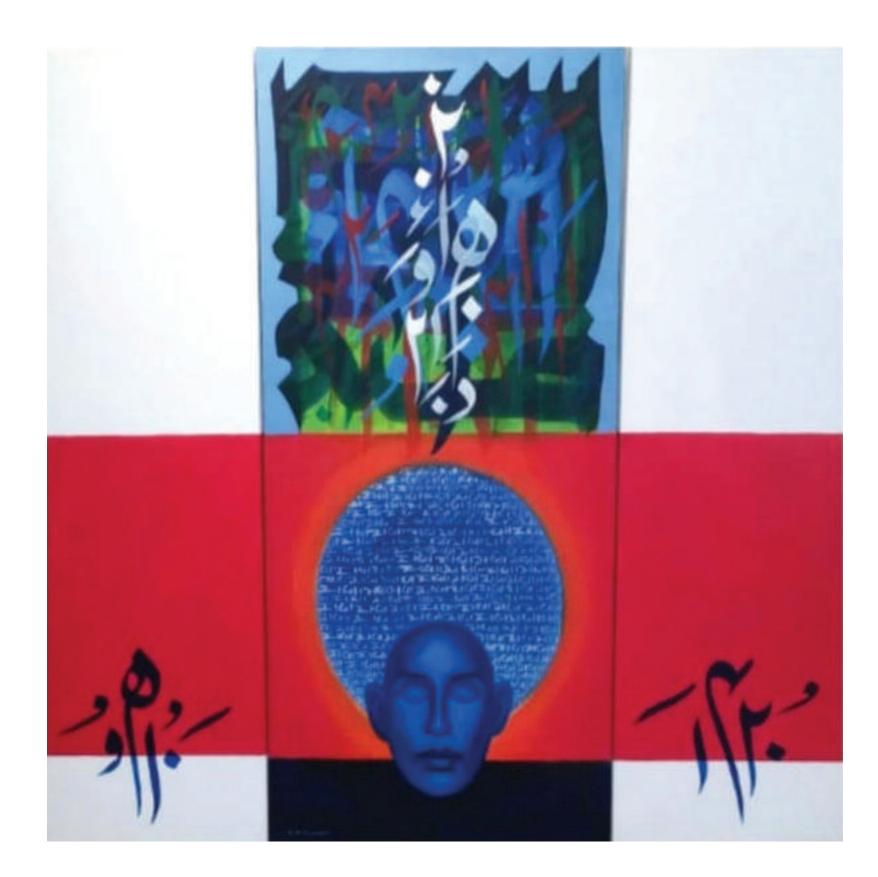

# ORDINARY SOULS ACRYLIC ON CANVAS 20 x 55 inches Each Triptych 2022

# ORDINARY SOULS ACRYLIC ON CANVAS 42 x 42 inches Triptych 2019