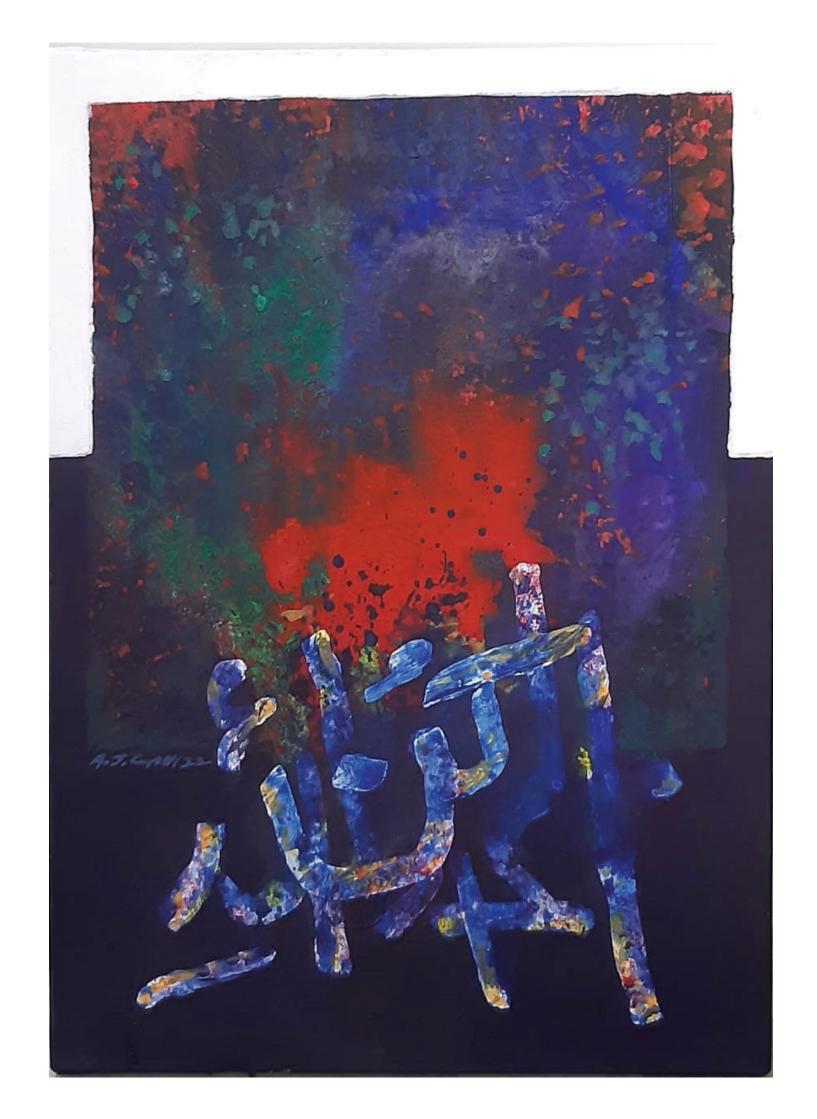

| 19-110-110     |

#### UNTITLED ACRYLIC ON CANVAS 12 x 42 inches each 2023



#### UNTITLED ACRYLIC ON CANVAS 24 x 30 inches 2023





#### UNTITLED ACRYLIC ON CANVAS 11 x 23 inches 2023



#### UNTITLED ACRYLIC ON CANVAS 9.5 x 39 inches 2023



#### UNTITLED ACRYLIC ON CANVAS 12 x 42 inches 2023



#### UNTITLED ACRYLIC ON CANVAS 12 x 24 inches each 2023



#### UNTITLED ACRYLIC ON CANVAS 12 x 24 inches each 2023



UNTITLED ACRYLIC ON CANVAS 6.5 x 22 inches each 2023



#### A.J.C. Jull

all word - spl

 $\begin{array}{c} \mathbf{G}_{\mathbf{1}} = \mathbf{G}_{\mathbf{$ 

#### UNTITLED ACRYLIC ON CANVAS 24 x 36 inches 2023



#### UNTITLED ACRYLIC ON CANVAS 23 x 39 inches 2023



#### UNTITLED ACRYLIC ON CANVAS 12 x 22 inches 2023



#### UNTITLED ACRYLIC ON CANVAS 12 x 42 inches 2023



#### UNTITLED ACRYLIC ON CANVAS 12 x 36 inches 2023

# Selected Work From 1993 To 2023

·



## **Brief Introduction**

Abdul Jabbar Gull was born in 1969 in Mirpurkhas. He completed his BFA in Sculpture from NCA in 1996. Gull has exhibited nationally and internationally ever since. He has several solo and group shows to his credit. From 1998 to 2008 he taught sculpture at the Indus Valley School of Art and Architecture.

He is still engaged with various institutes as visiting faculty. Gull has been invited to Fordsburg Residency Program Johannesburg (2002), VASL International Artists' Residency – Karachi (2005), Mosan International Stone Sculpture Symposium – Seoul, South Korea,