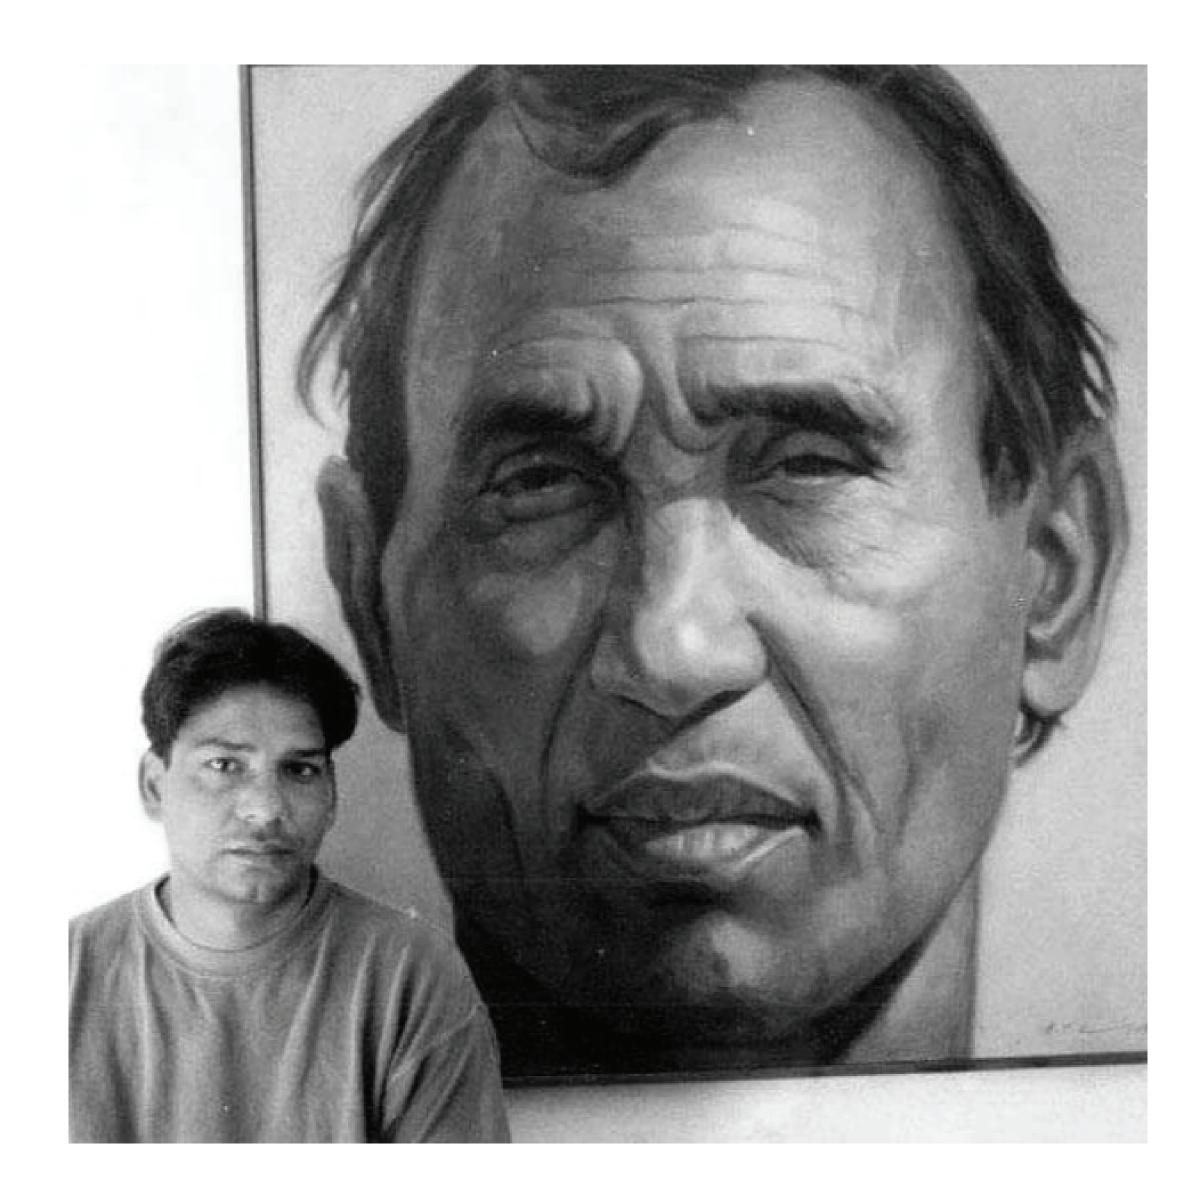

### BASHIR 27 x 38 inches oil on canvas 1994

#### BASHIR 40 x 40 inches oil on canvas 1994