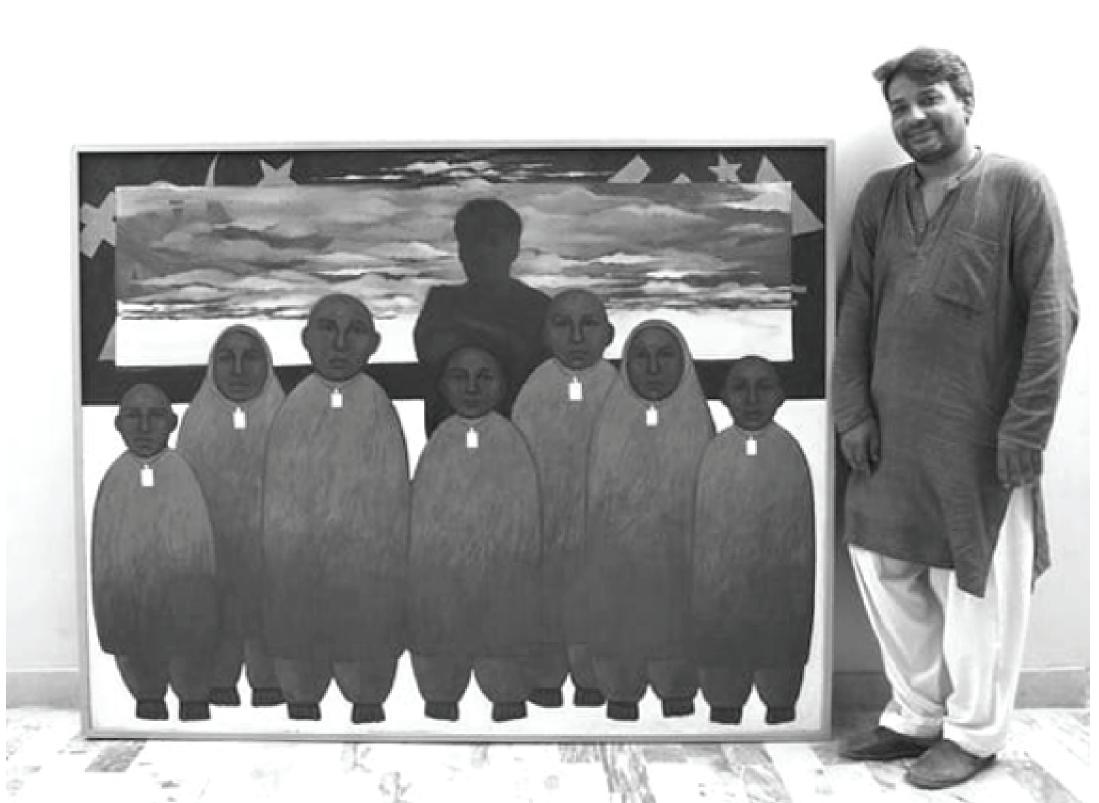

## **Brief Introduction**

Abdul Jabbar Gull was born in 1969 in Mirpurkhas. He completed his BFA in Sculpture from NCA in 1996. Gull has exhibited nationally and internationally ever since. He has several solo and group shows to his credit. From 1998 to 2008 he taught sculpture at the Indus Valley School of Art and Architecture.