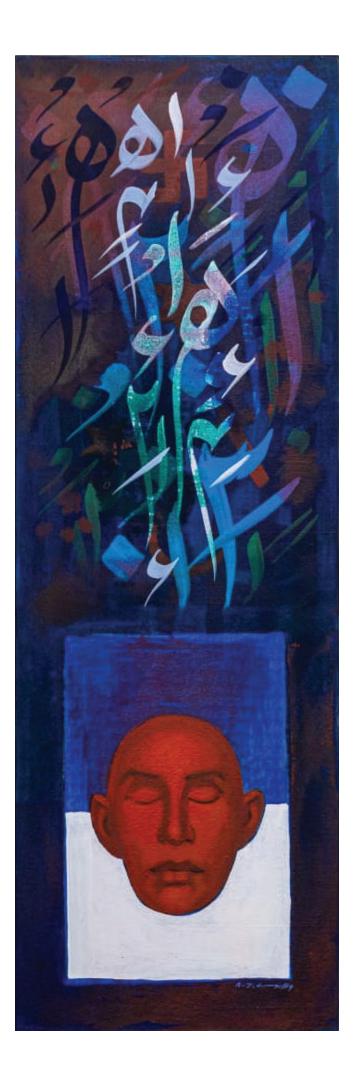

# Billboard And Cinema Hoarding Painting Era 1983 To 1989

SELF PORTRAIT 14 x 26 inches oil on canvas 1993

MUSIC 20 x 30 inches oil on canvas 1993

BASHIR 27 x 38 inches oil on canvas 1994

### BASHIR 27 x 38 inches oil on canvas 1994

#### BASHIR 40 x 40 inches oil on canvas 1994