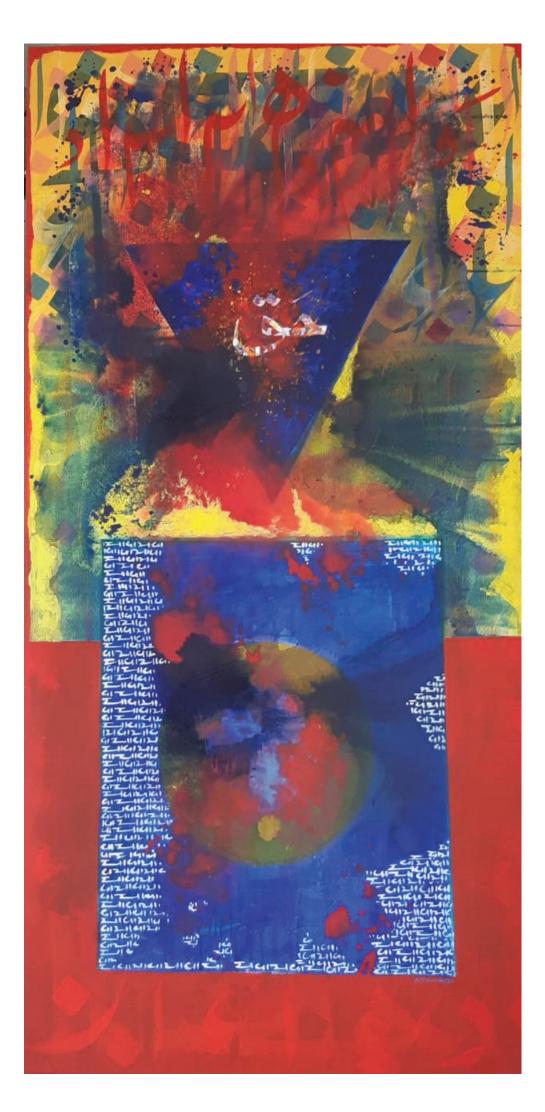

# ORDINARY SOULS ACRYLIC ON CANVAS 18 x 36 inches Triptych 2019

### ORDINARY SOULS ACRYLIC ON CANVAS 12 x 36 inches 2019

### ORDINARY SOULS ACRYLIC ON CANVAS 18 x 32 inches 2019

### ORDINARY SOULS ACRYLIC ON CANVAS 18 x 24 inches 2019

### ORDINARY SOULS ACRYLIC ON CANVAS 19 x 48 inches 2019