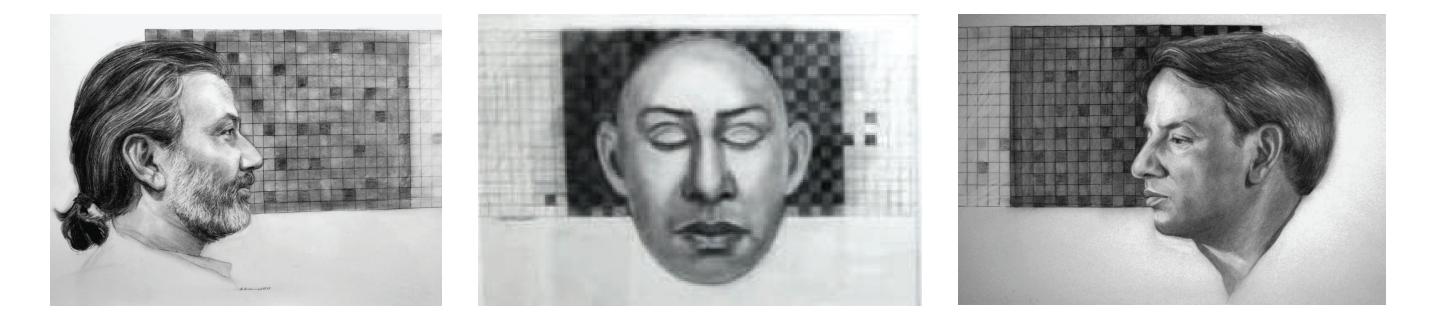

# MEHAR AFROZ 23x 34 inches charcoal on paper 2015

SELF ABSORPTION 23 x 34 inches each charcoal on paper 2015

UNTOLD STORIES 23 x 34 inches each charcoal on paper 2020