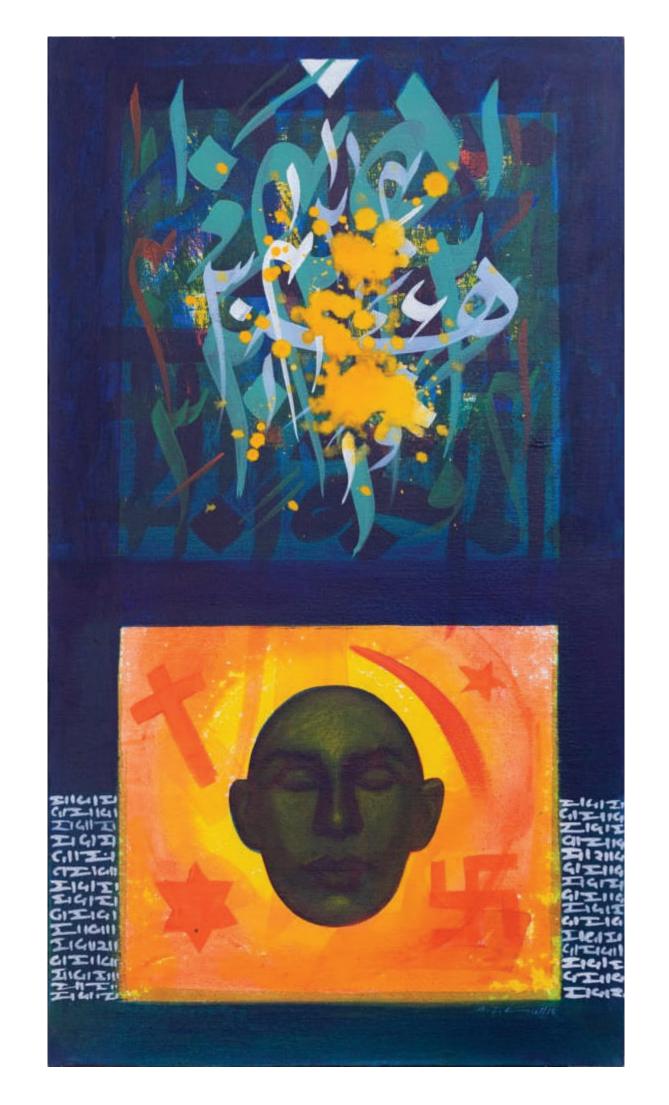

# MEHAR AFROZ 23x 34 inches charcoal on paper 2015

SELF ABSORPTION 23 x 34 inches each charcoal on paper 2015

UNTOLD STORIES 23 x 34 inches each charcoal on paper 2020

#### SELF ABSORPTION 10 x 13 inches Print 2013